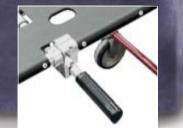

**Optional Side-lift Handles** provide additional lifting points for heavier patients while helping to navigate through rough terrain. Unique Independent-leg Design allows the front legs to fold and unfold, while the rear legs, at the user's end, remain engaged, carrying the cot's weight into the vehicle. The design also allows for five height adjustments. **Standard Wheel Lock System,** coupled with larger wheel diameter, provides greater mobility over a wide variety of surfaces.