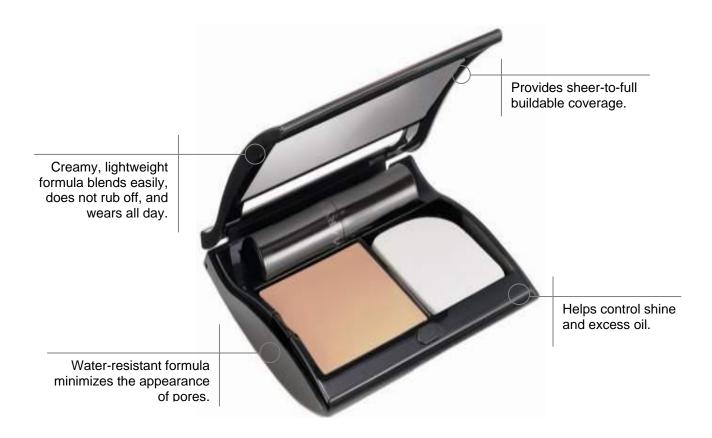

#### **BENEFITS AND CLAIMS**

- · Provides sheer-to-full buildable coverage
- Can be used as foundation or for touch-ups
- Can be used as a lightweight concealer (choose one shade lighter than your normal foundation)
- Water- and transfer-resistant
- · Helps control shine and excess oil
- · Covers and blends easily
- · Long-lasting formula